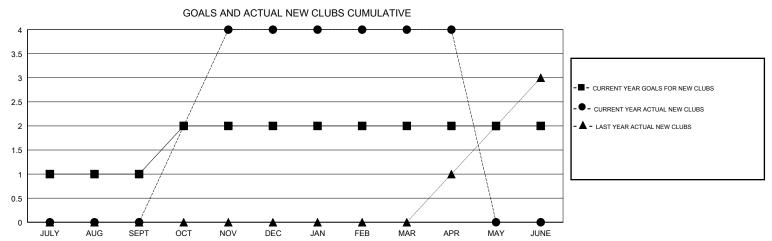

## District 310 E

Results as of: 04/30/2018

| DROPPED CLUBS: 0 |     | 36 CLUBS OF 57 ADDED 1 OR MORE<br>NEW MEMBERS | GENDER DISTRIBUTION           MALE         685 (45.58%)           FEMALE         818 (54.42%) |    |
|------------------|-----|-----------------------------------------------|-----------------------------------------------------------------------------------------------|----|
| DROPPED MEMBERS  |     |                                               | Women Percentage Fiscal Year Goal: 53%                                                        |    |
| DECEASED         | 3   | CLICK HERE FOR CUMULATIVE MEMBERSHIP DATA     | TOTAL FAMILY UNIT MEMBERS                                                                     | 87 |
| CLUB CANCELLED   | 0   |                                               |                                                                                               | 49 |
| OTHER            | 128 |                                               | FAMILY MEMBERS PAYING HALF  DUES                                                              |    |
| TOTAL            | 131 |                                               |                                                                                               |    |