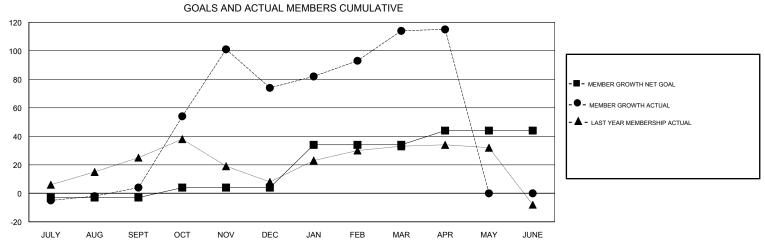

## District 310 E

Results as of: 04/30/2018

| DROPPED CLUBS: 0 |     | 36 CLUBS OF 57 ADDED 1 OR MORE<br>NEW MEMBERS | GENDER DISTRIBUTION           MALE         685 (45.58%)           FEMALE         818 (54.42%) |    |
|------------------|-----|-----------------------------------------------|-----------------------------------------------------------------------------------------------|----|
| DROPPED MEMBERS  |     |                                               | Women Percentage Fiscal Year Goal: 53%                                                        |    |
| DECEASED         | 3   | CLICK HERE FOR CUMULATIVE MEMBERSHIP DATA     | TOTAL FAMILY UNIT MEMBERS                                                                     | 87 |
| CLUB CANCELLED   | 0   |                                               |                                                                                               | 49 |
| OTHER            | 128 |                                               | FAMILY MEMBERS PAYING HALF  DUES                                                              |    |
| TOTAL            | 131 |                                               |                                                                                               |    |