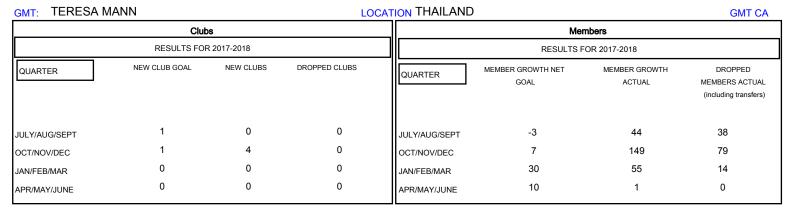

## District 310 E

Results as of: 04/30/2018

| DROPPED CLUBS: 0 |     | 36 CLUBS OF 57 ADDED 1 OR MORE<br>NEW MEMBERS | GENDER DISTRIBUTION           MALE         685 (45.58%)           FEMALE         818 (54.42%) |    |
|------------------|-----|-----------------------------------------------|-----------------------------------------------------------------------------------------------|----|
| DROPPED MEMBERS  |     |                                               | Women Percentage Fiscal Year Goal: 53%                                                        |    |
| DECEASED         | 3   | CLICK HERE FOR CUMULATIVE MEMBERSHIP DATA     | TOTAL FAMILY UNIT MEMBERS                                                                     | 87 |
| CLUB CANCELLED   | 0   |                                               |                                                                                               | 49 |
| OTHER            | 128 |                                               | FAMILY MEMBERS PAYING HALF  DUES                                                              |    |
| TOTAL            | 131 |                                               |                                                                                               |    |